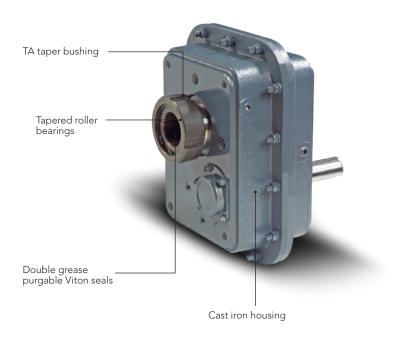

## **Quadrive Shaft Mount Reducers**

- 11 sizes up to 360,000 lb-in (40 kNm)
- 1 7/16" to 6 1/2" (36 mm to 165 mm) bores
- 5:1, 9:1, 14:1, and 25:1 ratios
- Shaft-mount with parallel helical gears
- Patented TA bushing guarantees removal for life
- Double grease purgable Viton seals
- Shaft fans available on seven sizes
- Electric fans available on six sizes with 50 Hz or 60 Hz motors
- Motor mount frames up to 449T (IEC frames available)
- Oversize wide-face steel gears
- Tapered roller bearings
- Standard cast iron housing
- Optional internal backstop
- Continuous-duty ratings (AGMA)
- Three-year, heavy-duty warranty